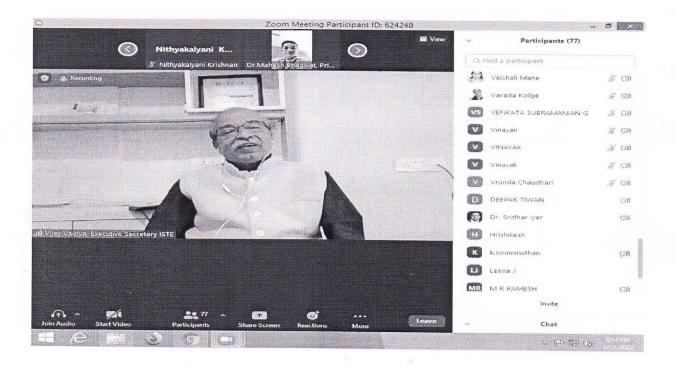

#### Valedictory Session:

On the valedictory ceremony, Prof. Vijay D. Vaidya, Executive Secretary, ISTE New Delhi joined the session as a Chief Guest along with Hon. Shri. Ravindraji M. Mane, Chairman, P.S.P.S., Dr. M. M. Bhagwat, Principal, RMCET, Head of the Department, CE Department, Mr. M. Y. Gadkari and Coordinator of the Refresher Course.

Prof. Vijay D. Vaidya, Executive Secretary, ISTE New Delhi during his address congratulates organizing committee and explains the importance of organizing such kind of refresher courses for upgrading the knowledge of faculty members in today's emerging areas.