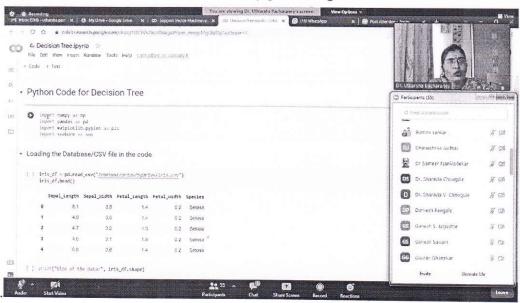

### Date- 13th January, 2022

Topic: Decision Tree, Support Vector machine

## Resource Person: Dr. Utkarsha Pacharney Assistant Professor Datta Meghe College of Engineering Mumbai.

On the beginning of Day-3, welcome note was presented by Ms. Snehal Mangale, Assistant Professor, RMCET-Ambav. Then **Dr. Utkarsha Pacharney**, as a resource person of the session highlighted the importance of Decision Tree, Support Vector machine. Ms. Snehal Mangale, Assistant Professor, RMCET-Ambav ended the session by presenting the vote of thanks.